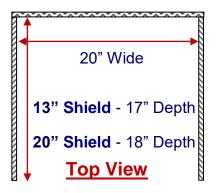

### 13" and 20" Desktop Shields / Voting Booths

- ✓ Designed for Desktop and Tabletop use.
- ✓ The 13" Shield's height is adjustable from 13" to 12".
- ✓ The 20" Shield's height is adjustable from 20" to 18".
- ✓ The 20" is great for laptops. (Not deep enough for desktop computer monitors)
- ✓ Folding the bottom side wings creates a lip to hang over the front of the desk to help hold it in place. (See Drawing Bottom Right)
- $\checkmark~$  A cut-out in the back wall of the 20" (only) accommodates wires.
- ✓ Both fold up for easy storage.