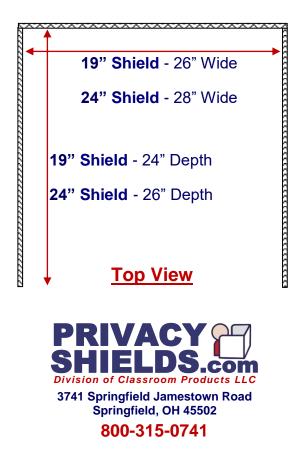

### 19" & 24" Privacy Shields / Voting Booths

- ✓ Great for LCD flat screens.
- ✓ Adjusts in height from 19" to 17" & 24" to 22".
- ✓ A cut-out is provided in the back for wiring.
- ✓ Folding the bottom side wings creates a lip to hang over the edge of the table to help hold it in place. (See Drawing Below)
- ✓ Work Area: 19" Shield 26" x 24", 24" Shield 28" x 26".
- ✓ Folds easily for storage.