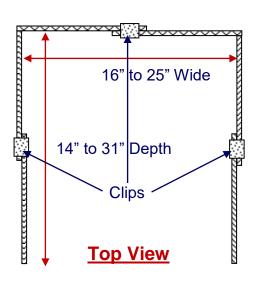

### 17" and 23" Adjustable Privacy Shields

- Designed for larger monitors or workstations which require up to a 31" depth (Sidewalls)
- ✓ Both shields are adjustable in length and width.
- ✓ One Shield is 17" tall . . . the other is 23" tall.
- ✓ These shields have the same footprint but are different heights.
- ✓ Each unit comes with two "Back Corners" and two "Sidewalls".
- $\checkmark$  Six clips are provided for each top and bottom overlap.
- $\checkmark$  Due to weight restrictions, the 23" only ships in 10 packs.
- ✓ Both unassemble easily for storage.