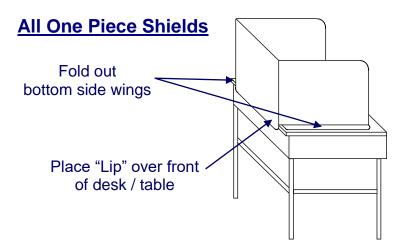

### 13" and 20" Desktop Shields / Voting Booths

- ✓ Designed for Desktop and Tabletop use.
- ✓ The 13" Shield's height is adjustable from 13" to 12".
- ✓ The 20" Shield's height is adjustable from 20" to 18".
- ✓ The 20" is great for laptops. (Not deep enough for desktop computer monitors)
- ✓ Folding the bottom side wings creates a lip to hang over the front of the desk to help hold it in place. (See Drawing Bottom Right)
- $\checkmark~$  A cut-out in the back wall of the 20" (only) accommodates wires.
- ✓ Both fold up for easy storage.

### 19" & 24" Privacy Shields / Voting Booths

- ✓ Great for LCD flat screens.
- ✓ Adjusts in height from 19" to 17" & 24" to 22".
- ✓ A cut-out is provided in the back for wiring.
- ✓ Folding the bottom side wings creates a lip to hang over the edge of the table to help hold it in place. (See Drawing Below)
- ✓ Work Area: 19" Shield 26" x 24", 24" Shield 28" x 26".
- ✓ Folds easily for storage.