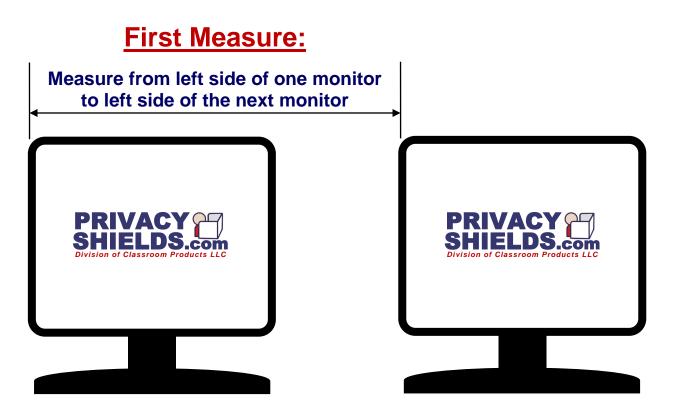

# **Another Way to Figure Which Shield You Need!**

Avoid Restocking Fees ... Measure Twice ... Order Once!

## Next Pick a "Best Fit" Size: